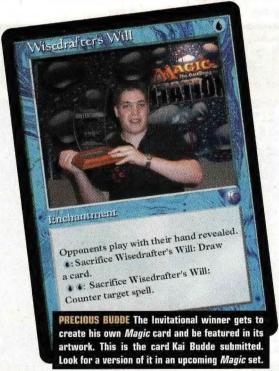

But it was not to be. Budde managed to Tinker his Fellwar Stone on turn two into another Jeweled Bird. He traded the bird for the ante and reduced its value to below what Clegg needed to win.

And so Kai Budde entered the exclusive ranks of Invitational winners. A version of his card will be included in the next Magic set, and he'll be immortalized in its artwork like past winners before him: Darwin Kastle on Avalanche Riders, Mike Long on Rootwater Thief, Chris Pikula on Meddling Mage and Jon Finkel on Shadowmage Infiltrator. Tom Slizewski